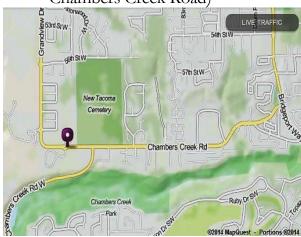

### **WHERE**

Pierce County
Environmental Services Building
9850 64th Street W,
University Place, WA
(Where Grand View Drive meets

Chambers Creek Road)