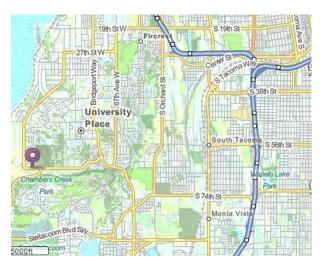

### **WHERE**

Pierce County
Environmental Services Building
9850 64th Street W,
University Place, WA
(Where Grand View Drive meets

Chambers Creek Road)